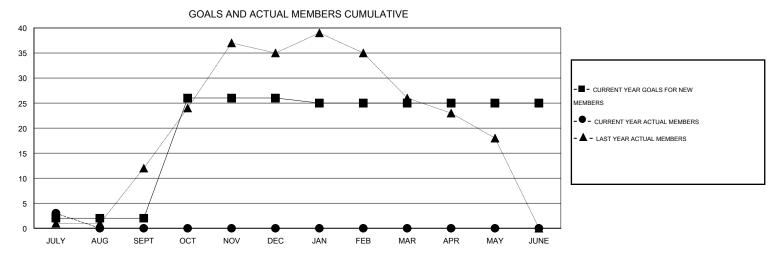

## District 5M 6

Results as of: 7/31/2014

Judy Hankom **LOCATION MINNESOTA** 

| GMT: Judy Hank                              | kom              |                     | LOCATIO                    | N MINNESO                   | ΓΑ                                                 |                    |                                  |                              | GMT CA 1                    |
|---------------------------------------------|------------------|---------------------|----------------------------|-----------------------------|----------------------------------------------------|--------------------|----------------------------------|------------------------------|-----------------------------|
| Clubs                                       |                  |                     |                            |                             | Members                                            |                    |                                  |                              |                             |
| RESULTS FOR 2014-2015                       |                  |                     |                            |                             | RESULTS FOR 2014-2015                              |                    |                                  |                              |                             |
| QUARTER                                     | NEW CLUB<br>GOAL | ACTUAL NEW<br>CLUBS | ACTUAL<br>DROPPED<br>CLUBS | ACTUAL NET<br>GAIN/<br>LOSS | QUARTER                                            | NEW MEMBER<br>GOAL | ACTUAL TOTAL<br>MEMBERS<br>ADDED | ACTUAL<br>DROPPED<br>MEMBERS | ACTUAL NET<br>GAIN/<br>LOSS |
| JULY/AUG/SEPT<br>OCT/NOV/DEC<br>JAN/FEB/MAR | 0<br>1<br>0      | 0<br>0<br>0         | 0<br>0<br>0                | 0<br>0<br>0                 | JULY/AUG/SEPT OCT/NOV/DEC JAN/FEB/MAR APR/MAY/JUNE | 2<br>24<br>-1<br>0 | 15<br>0<br>0                     | 12<br>0<br>0<br>0            | 3<br>0<br>0                 |